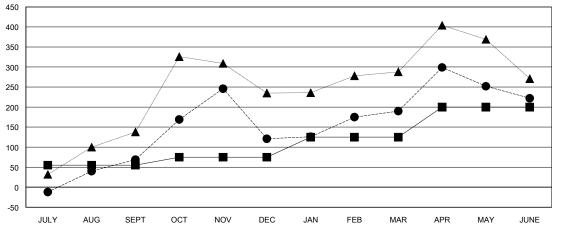

## GOALS AND ACTUAL MEMBERS CUMULATIVE

| DROPPED CLUBS: 3 |     |
|------------------|-----|
| DROPPED MEMBERS  |     |
| DECEASED         | 10  |
| CLUB CANCELLED   | 55  |
| OTHER            | 504 |
| TOTAL            | 569 |