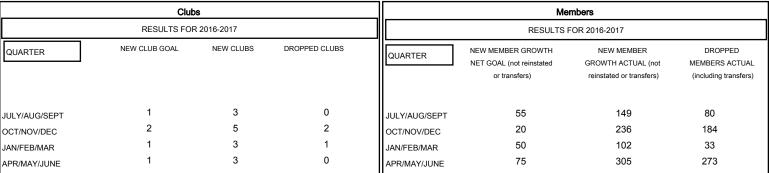

## MONTHLY MEMBERSHIP PROGRESS REPORT

## District 307 A1

Results as of: 6/30/2017

GMT: JUSWAN TJOE LOCATION INDONESIA GMT CA



## GOALS AND ACTUAL NEW CLUBS CUMULATIVE



## GOALS AND ACTUAL MEMBERS CUMULATIVE





| DROPPED CLUBS: 3 |     |
|------------------|-----|
| DROPPED MEMBERS  |     |
| DECEASED         | 10  |
| CLUB CANCELLED   | 55  |
| OTHER            | 504 |
| TOTAL            | 569 |

MBR0181

| 59 CLUBS OF 77 ADDED 1 OR MORE | GENDER DISTRIBUTION        |                                |  |
|--------------------------------|----------------------------|--------------------------------|--|
| NEW MEMBERS                    | MALE<br>FEMALE             | 894 (42.65%)<br>1,202 (57.35%) |  |
|                                | TOTAL FAMILY LINIT MEMBERS |                                |  |

CLICK HERE FOR CUMULATIVE

MEMBERSHIP DATA

FAMILY MEMBERS PAYING HALF

DUES

TOTAL FAMILY UNIT MEMBERS

570