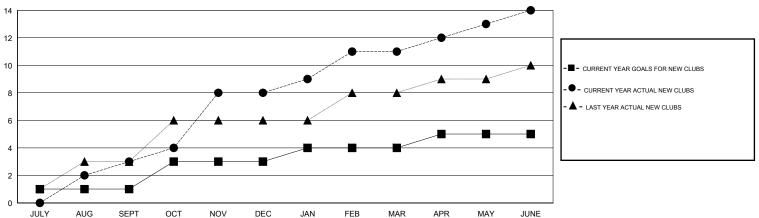

## MONTHLY MEMBERSHIP PROGRESS REPORT

## District 307 A1

Results as of: 6/30/2017

GMT: JUSWAN TJOE LOCATION INDONESIA GMT CA



## GOALS AND ACTUAL NEW CLUBS CUMULATIVE



## GOALS AND ACTUAL MEMBERS CUMULATIVE





| DROPPED CLUBS: 3 |     |
|------------------|-----|
| DROPPED MEMBERS  |     |
| DECEASED         | 10  |
| CLUB CANCELLED   | 55  |
| OTHER            | 504 |
| TOTAL            | 569 |

MBR0181

| 59 CLUBS OF 77 ADDED 1 OR MORE | GENDER DISTRIBUTION        |                                |  |
|--------------------------------|----------------------------|--------------------------------|--|
| NEW MEMBERS                    | MALE<br>FEMALE             | 894 (42.65%)<br>1,202 (57.35%) |  |
|                                | TOTAL FAMILY LINIT MEMBERS |                                |  |

CLICK HERE FOR CUMULATIVE

MEMBERSHIP DATA

FAMILY MEMBERS PAYING HALF

DUES

TOTAL FAMILY UNIT MEMBERS

570

570